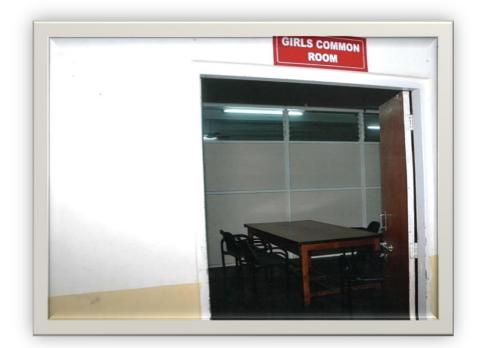

#### Girl's & Boys Common Room Facility:

A dedicated common room for Girls & Boys students was established to provide a comfortable and secure space. This initiative aimed to enhance the overall well-being of female students by creating an environment conducive to relaxation, study, and socialization.