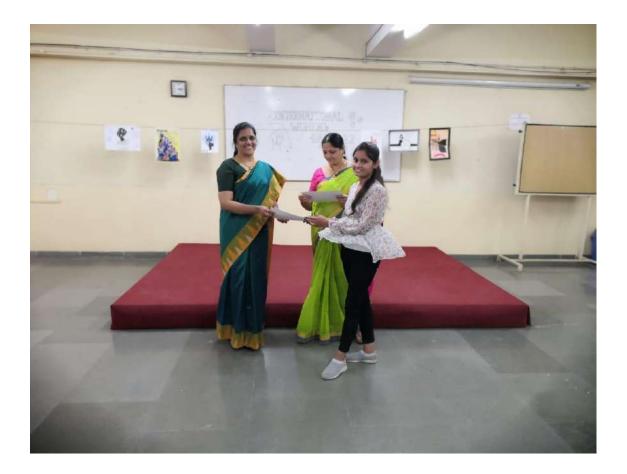

#### **Expert Session on Gender Sensitization:**

An expert session on gender sensitization was a key highlight of the program. Distinguished speakers addressed crucial issues related to gender equality, providing valuable insights and facilitating open discussions. The session promoted awareness, empathy, and a deeper understanding of the challenges faced by individuals of all genders.