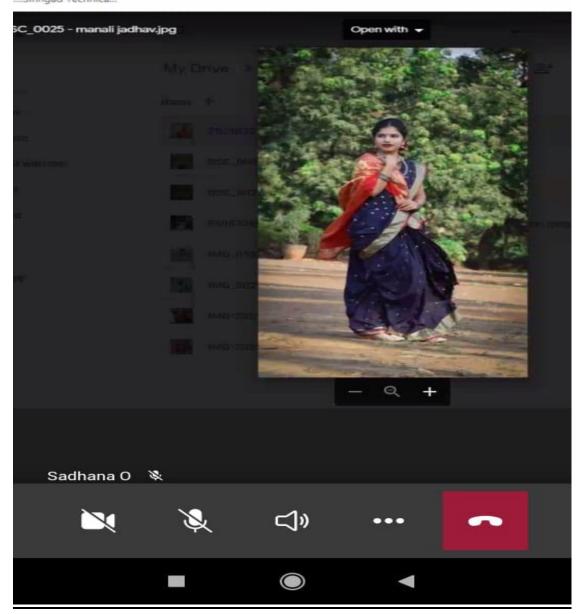

#### Women's Day & Men's Day Celebrations:

The commemoration of Women's Day & Men's Dav was marked by enthusiasm and inclusivity. Various events and activities were organized to celebrate the  $\int_{ab} \frac{c^{hoo}}{c^{hoo}} dc$ , nd contributions of women and men, respectively.

This activity served as a platform for fostering solidarity and emphasizing the importance of gender equality within the college community.