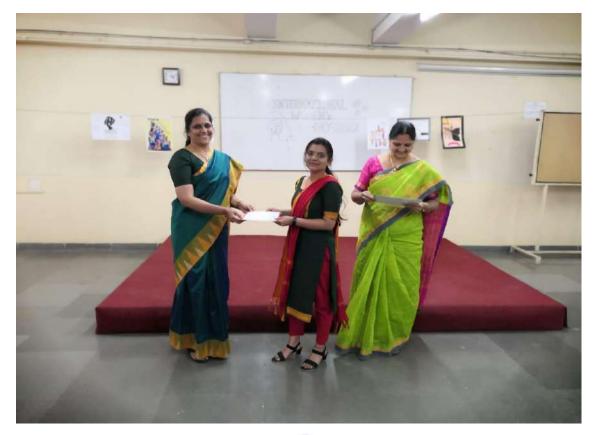

#### **Expert Session on Gender Sensitization:**

An expert session on gender sensitization was a key highlight of the program. Distinguished speakers addressed crucial issues related to gender equality, providing valuable insights and facilitating open discussions. The session promoted awareness, empathy, and a deeper understanding of the challenges faced by individuals of all genders.