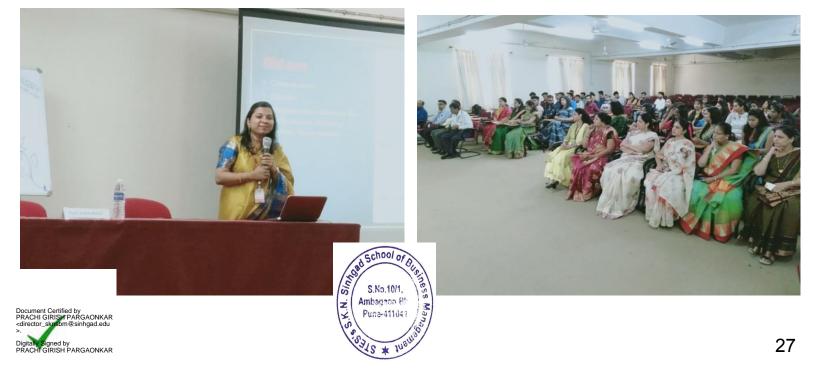

#### **Expert Session on Gender Sensitization:**

An expert session on gender sensitization was a key highlight of the program. Distinguished speakers addressed crucial issues related to gender equality, providing valuable insights and facilitating open discussions. The session promoted awareness, empathy, and a deeper understanding of the challenges faced by individuals of all genders.