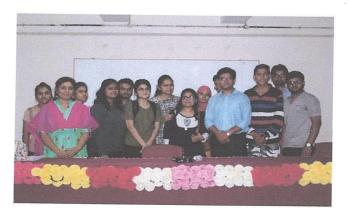

#### **Expert Session on Gender Sensitization:**

An expert session on gender sensitization was a key highlight of the program. Distinguished speakers addressed crucial issues related to gender equality, providing valuable insights and facilitating open discussions. The session promoted awareness, empathy, and a deeper understanding of the challenges faced by individuals of all genders.