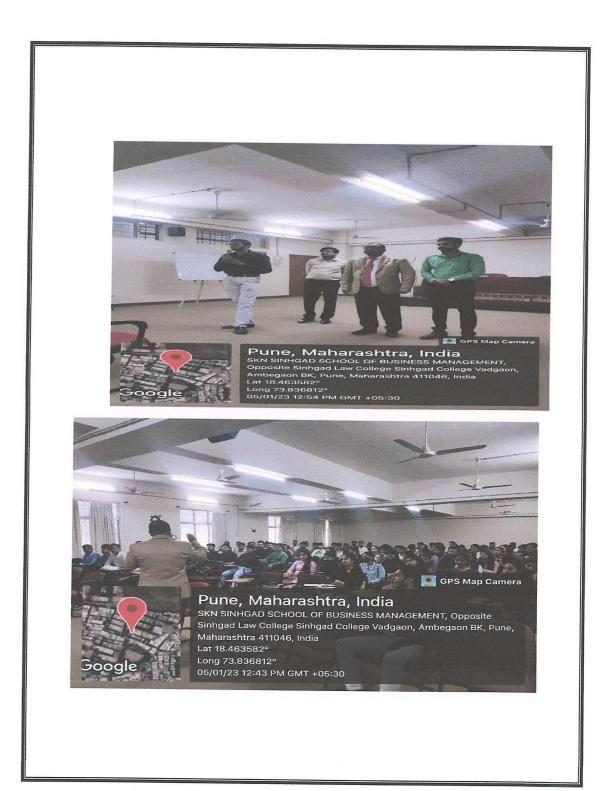

#### **Expert Session on Gender Sensitization:**

An expert session on gender sensitization was a key highlight of the program. Distinguished speakers addressed crucial issues related to gender equality, providing valuable insights and facilitating open discussions. The session promoted awareness, empathy, and a deeper understanding of the challenges faced by individuals of all genders.