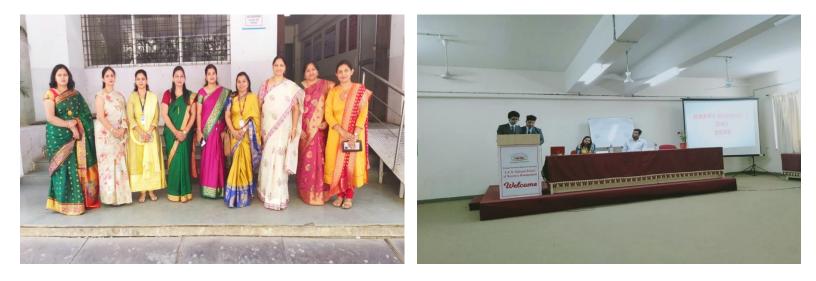

#### **Expert Session on Gender Sensitization:**

An expert session on gender sensitization was a key highlight of the program. Distinguished speakers addressed crucial issues related to gender equality, providing valuable insights and facilitating open discussions. The session promoted awareness, empathy, and a deeper understanding of the challenges faced by individuals of all genders.

#### **Response:**

The Gender Sensitization Program at STES's SKN Sinhgad School of Business Management unfolded a series of impactful events aimed at empowering and celebrating gender equity.