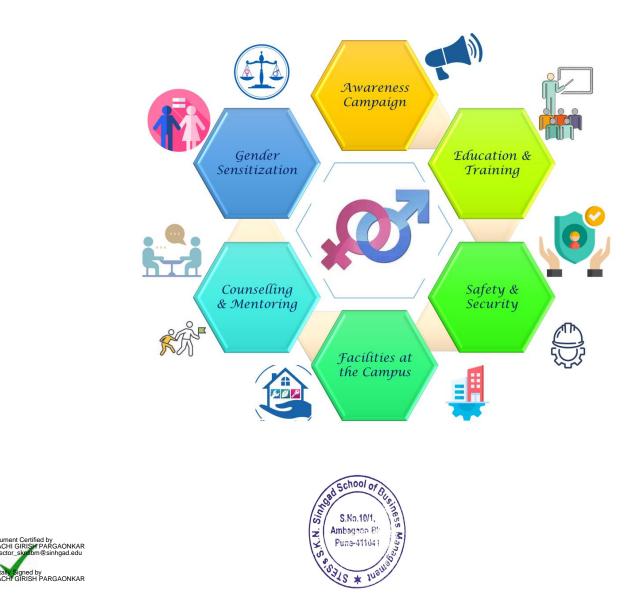

#### Programs for Fostering Gender Sensitivity and Women's Empowerment:

#### **Response:**

The Gender Sensitization Program at STES's SKN Sinhgad School of Business Management unfolded a series of impactful events aimed at empowering and celebrating gender equity.

#### Safety & Security:

A vigilant team of security personnel augmented by CCTV surveillance ensures round-the-clock, year-round safety on the campus. Wearing ID cards is mandatory for all students, and they are required to present them whenever requested. Various helpline numbers like Police Helpline, Ambulance are displayed in the institute. Separate hostel facilities for girls and boys, each with a dedicated rector and 24/7/365 security, are provided on the campus. Common instructions and protocol of hygiene are been displayed at the institute. Unisex gym facility with separate changing room is available on the campus. Sports ground for outdoor games & Indoor game hall is available on the campus for the students. Campus is providing a clinic facility with an experienced doctor and support staff. The institute is under CCTV surveillance, with a security guard stationed at the entrance. Ample parking space is provided near the institute's building. The institute provides separate, spacious washrooms for girls and boys, ensuring ample ventilation. Institute provides purify water cooler and coffee vending machines.

#### **Counselling & Mentoring:**

The institute offers professional counselling facilities to students, employing competence mapping to guide and assist them in making informed decisions about their career options. The institute also provides mentoring facilities to students, guiding them on both personal and career fronts.

# Safety & Security at the Campus