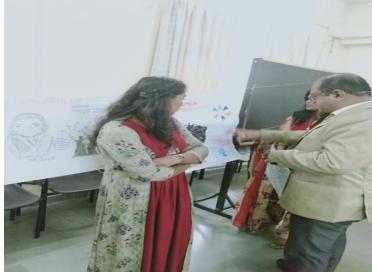

#### **Expert Session on Gender Sensitization:**

An expert session on gender sensitization was a key highlight of the program. Distinguished speakers addressed crucial issues related to gender equality, providing valuable insights and facilitating open discussions. The session promoted awareness, empathy, and a deeper understanding of the challenges faced by individuals of all genders.