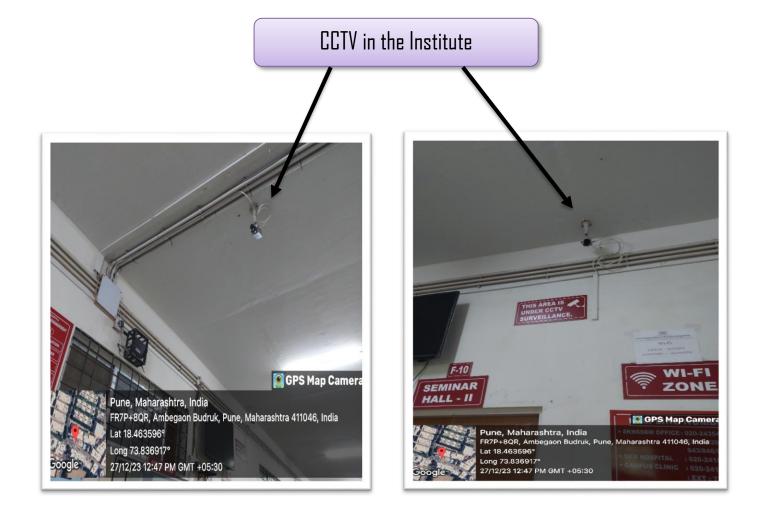

#### Safety & Security:

A vigilant team of security personnel augmented by CCTV surveillance ensures round-the-clock, year-round safety on the campus. Wearing ID cards is mandatory for all students, and they are required to present them whenever requested. Various helpline numbers like Police Helpline, Ambulance are displayed in the institute. Separate hostel facilities for girls and boys, each with a dedicated rector and 24/7/365 security, are provided on the campus. Common instructions and protocol of hygiene are been displayed at the institute. Unisex gym facility with separate changing room is available on the campus. Sports ground for outdoor games & Indoor game hall is available on the campus for the students. Campus is providing a clinic facility with an experienced doctor and support staff. The institute is under CCTV surveillance, with a security guard stationed at the entrance. Ample parking space is provided near the institute's building. The institute provides separate, spacious washrooms for girls and boys, ensuring ample ventilation. Institute provides purify water cooler and coffee vending machines.