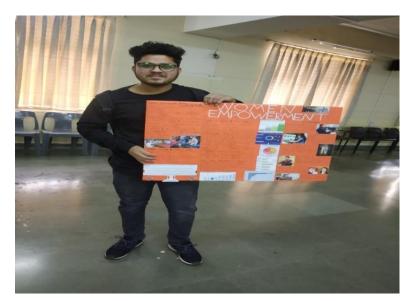

#### Programs for Fostering Gender Sensitivity and Women's Empowerment:

#### Self-Defense Workshop:

The self-defense workshop, a pivotal aspect of the program, equipped female students with essential selfdefense skills. Conducted by certified instructors, the workshop focused on practical techniques, situational awareness, and empowering participants to navigate potential threats confidently.

#### **Expert Session on Gender Sensitization:**

An expert session on gender sensitization was a key highlight of the program. Distinguished speakers addressed crucial issues related to gender equality, providing valuable insights and facilitating open discussions. The session promoted awareness, empathy, and a deeper understanding of the challenges faced by individuals of all genders.