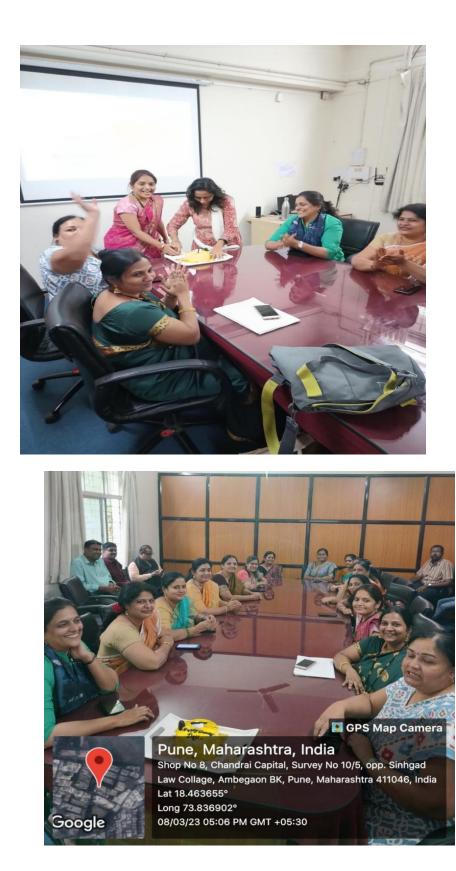

#### Women's Day & Men's Day Celebrations:

The commemoration of Women's Day & Men's Dav was marked by enthusiasm and inclusivity. Various events and activities were organized to celebrate the  $\int_{ab} \frac{c^{hoo}}{c^{hoo}} dc$ , nd contributions of women and men, respectively.

This activity served as a platform for fostering solidarity and emphasizing the importance of gender equality within the college community.