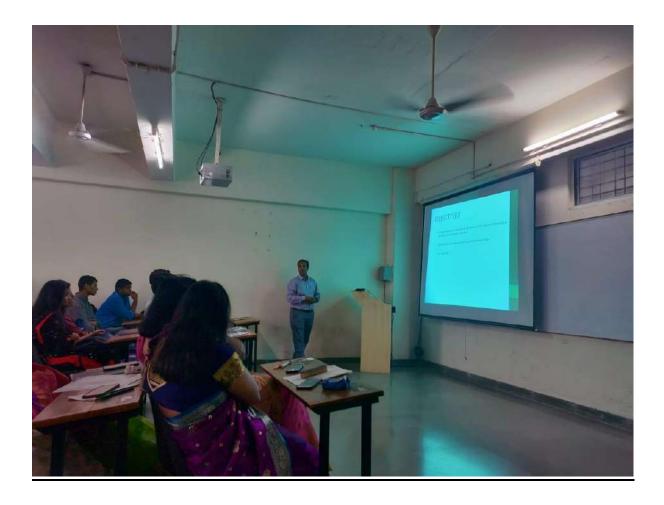

#### **Expert Session on Gender Sensitization:**

An expert session on gender sensitization was a key highlight of the program. Distinguished speakers addressed crucial issues related to gender equality, providing valuable insights and facilitating open discussions. The session promoted awareness, empathy, and a deeper understanding of the challenges faced by individuals of all genders.