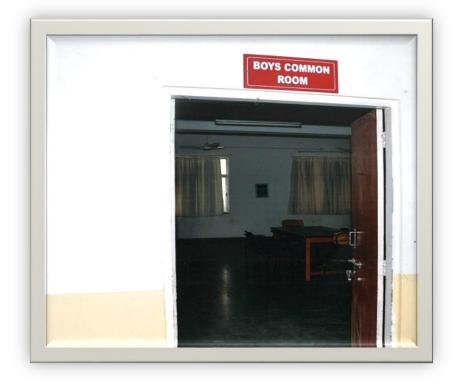

#### Girl's & Boys Common Room Facility:

A dedicated common room for Girls & Boys students was established to provide a comfortable and secure space. This initiative aimed to enhance the overall well-being of female students by creating an environment conducive to relaxation, study, and socialization.