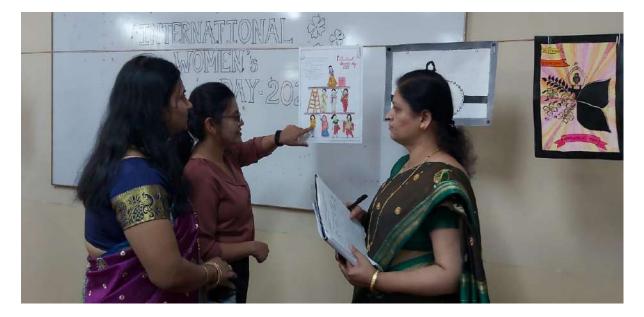

#### **Expert Session on Gender Sensitization:**

An expert session on gender sensitization was a key highlight of the program. Distinguished speakers addressed crucial issues related to gender equality, providing valuable insights and facilitating open discussions. The session promoted awareness, empathy, and a deeper understanding of the challenges faced by individuals of all genders.