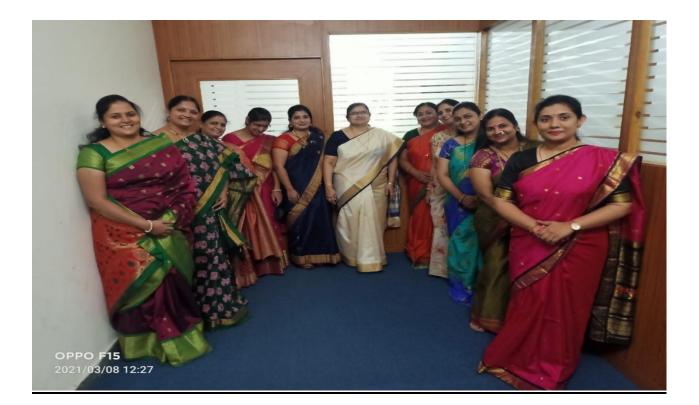

#### Women's Day & Men's Day Celebrations:

The commemoration of Women's Day & Men's Dav was marked by enthusiasm and inclusivity. Various events and activities were organized to celebrate the  $\int_{ab} \frac{c^{hoo}}{c^{hoo}} dc$ , nd contributions of women and men, respectively.

This activity served as a platform for fostering solidarity and emphasizing the importance of gender equality within the college community.