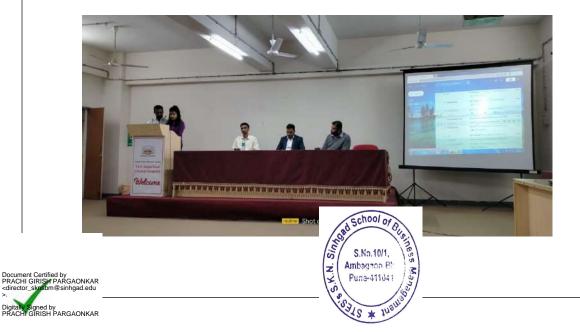

#### **Expert Session on Gender Sensitization:**

An expert session on gender sensitization was a key highlight of the program. Distinguished speakers addressed crucial issues related to gender equality, providing valuable insights and facilitating open discussions. The session promoted awareness, empathy, and a deeper understanding of the challenges faced by individuals of all genders.