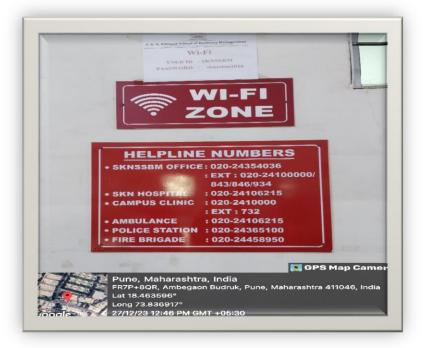

#### Safety & Security:

A vigilant team of security personnel augmented by CCTV surveillance ensures round-the-clock, year-round safety on the campus. Wearing ID cards is mandatory for all students, and they are required to present them whenever requested. Various helpline numbers like Police Helpline, Ambulance are displayed in the institute. Separate hostel facilities for girls and boys, each with a dedicated rector and 24/7/365 security, are provided on the campus. Common instructions and protocol of hygiene are been displayed at the institute. Unisex gym facility with separate changing room is available on the campus. Sports ground for outdoor games & Indoor game hall is available on the campus for the students. Campus is providing a clinic facility with an experienced doctor and support staff. The institute is under CCTV surveillance, with a security guard stationed at the entrance. Ample parking space is provided near the institute's building. The institute provides separate, spacious washrooms for girls and boys, ensuring ample ventilation. Institute provides purify water cooler and coffee vending machines.

#### Index

| Sr.<br>No. | Documents                                                                                  | Date      | Page<br>No. |
|------------|--------------------------------------------------------------------------------------------|-----------|-------------|
|            | Safety & Security                                                                          |           |             |
| 1          | Security Cabin, Security Guard & premises CCTV Photos                                      | NA        | 1-3         |
| 2          | Wi-Fi and CCTV in the Institute                                                            | NA        | 4           |
| 3          | Campus Hostel, Rector cabin & Security Check Point<br>Photos                               | NA        | 5-7         |
| 4          | Gym facility Photos                                                                        | NA        | 8-13        |
| 5          | Sports Ground & Indoor Game Hall Photos                                                    | NA        | 14          |
| 6          | Campus Clinic Photo with clinic staff (Outside & Inside)                                   | NA        | 15          |
| 7          | Display of Hygiene Protocol Sign Boards in the institute                                   | NA        | 16          |
| 8          | Fire extinguisher in the Institute                                                         | NA        | 17          |
| 9          | Display of Helpline Number Board in the institute                                          | NA        | 18          |
| 10         | Parking area photos                                                                        | NA        | 19          |
| 11         | Water Purifier & Coffee Vending Machines                                                   | NA        | 20          |
| 12         | Girl's & Boy's Common Room Photos                                                          | NA        | 21          |
| 13         | Anti-ragging Redressal Cell (Policy Document, Annual Report) (2018-2023)                   | NA        | 22-31       |
| 14         | Wi-Fi and CCTV installations & Bill documents with actual photos                           | NA        | 32-37       |
| 15         | Fire extinguisher installation, Bills & annual maintenance<br>Documents with actual photos | NA        | 38-50       |
|            | Gender Sensitization                                                                       |           |             |
| 1          | Gender Equity Policy                                                                       | NA        | 1-4         |
| 2          | Report on Expert Session on Gender Sensitization<br>(2022-23)                              | 5/01/2022 | 5-8         |

### Index

| Sr.<br>No. | Documents                                                                                  | Date | Page<br>No. |
|------------|--------------------------------------------------------------------------------------------|------|-------------|
|            | Safety & Security                                                                          |      |             |
| 1          | Security Cabin, Security Guard & premises CCTV Photos                                      | NA   | 1-3         |
| 2          | Wi-Fi and CCTV in the Institute                                                            | NA   | 4           |
| 2          | Campus Hostel, Rector cabin & Security Check Point<br>Photos                               | NA   | 5-7         |
| 3          | Gym facility Photos                                                                        | NA   | 8-13        |
| 4          | Sports Ground & Indoor Game Hall Photos                                                    | NA   | 14          |
| 5          | Campus Clinic Photo with clinic staff (Outside & Inside)                                   | NA   | 15          |
| 6          | Display of Hygiene Protocol Sign Boards in the institute                                   | NA   | 16          |
| 7          | Fire extinguisher in the Institute                                                         | NA   | 17          |
| 8          | Display of Helpline Number Board in the institute                                          | NA   | 18          |
| 9          | Parking area photos                                                                        | NA   | 19          |
| 10         | Water Purifier & Coffee Vending Machines                                                   | NA   | 20          |
| 11         | Girl's & Boy's Common Room Photos                                                          | NA   | 21          |
| 12         | Anti-ragging Redressal Cell (Policy Document, Annual<br>Report) (2018-2023)                | NA   | 22-31       |
| 13         | Wi-Fi and CCTV installations & Bill documents with actual photos                           | NA   | 32-37       |
| 14         | Fire extinguisher installation, Bills & annual maintenance<br>Documents with actual photos | NA   | 38-50       |