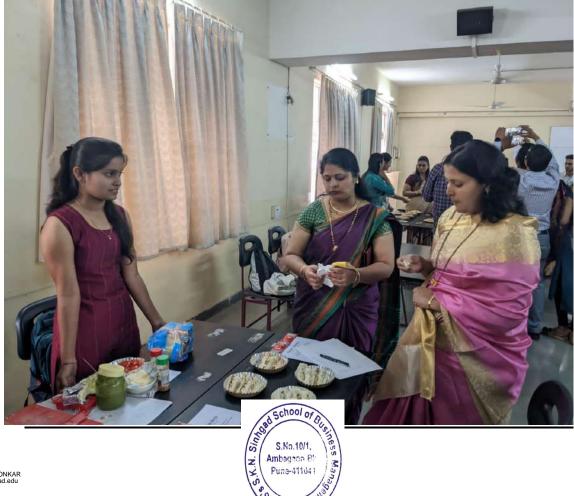

#### Women's Day & Men's Day Celebrations:

The commemoration of Women's Day & Men's Dav was marked by enthusiasm and inclusivity. Various events and activities were organized to celebrate the  $\int_{ab} \frac{c^{hoo}}{c^{hoo}} dc$ , nd contributions of women and men, respectively.

This activity served as a platform for fostering solidarity and emphasizing the importance of gender equality within the college community.