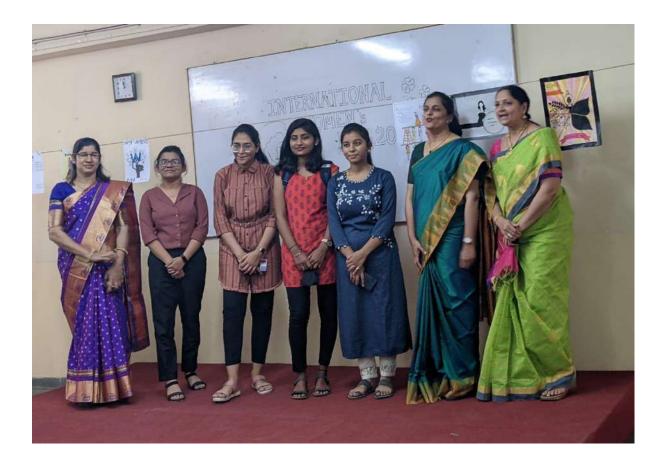

#### Women's Day & Men's Day Celebrations:

The commemoration of Women's Day & Men's Dav was marked by enthusiasm and inclusivity. Various events and activities were organized to celebrate the  $\int_{ab} \frac{c^{hoo}}{c^{hoo}} dc$ , nd contributions of women and men, respectively.

This activity served as a platform for fostering solidarity and emphasizing the importance of gender equality within the college community.

#### **Expert Session on Gender Sensitization:**

An expert session on gender sensitization was a key highlight of the program. Distinguished speakers addressed crucial issues related to gender equality, providing valuable insights and facilitating open discussions. The session promoted awareness, empathy, and a deeper understanding of the challenges faced by individuals of all genders.