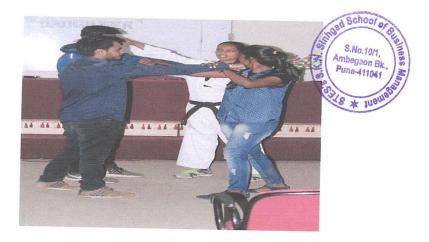

#### Self-Defense Workshop:

The self-defense workshop, a pivotal aspect of the program, equipped female students with essential selfdefense skills. Conducted by certified instructors, the workshop focused on practical techniques, situational awareness, and empowering participants to navigate potential threats confidently.